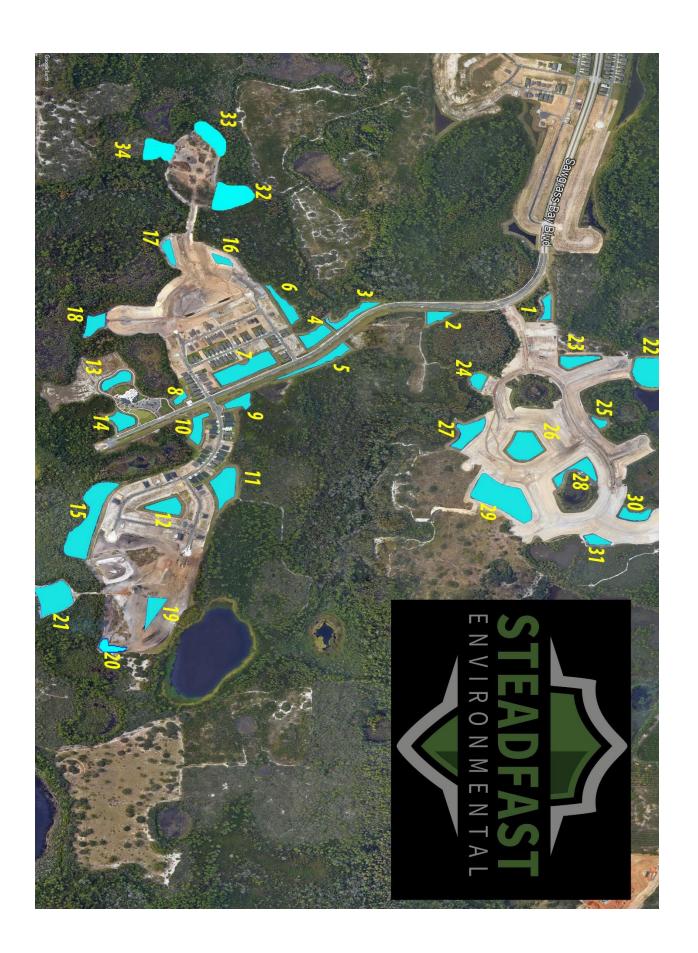

|  | EXHIBIT 1 |
|--|-----------|
|  |           |
|  |           |

Reason for Inspection: Routine Scheduled

**Inspection Date:** 08/19/2020

Site: 1

Comments: Site looks good

Pond is clear of submersed vegetation, shoreline grasses, and algal growth.

Site: 2

Comments: Site looks good

Pond is clear of submersed vegetation, shoreline grasses, and algal growth.

#### Site: 3

Comments: Site looks good

Pond is clear of submersed vegetation, shoreline grasses, and algal growth.

#### Site: 4

Comments: Site looks good

Pond is clear of submersed vegetation, shoreline grasses, and algal growth.

Aquatic Systems, Inc.

08/19/2020

Site: 5

Comments: Site looks good

Pond is clear of submersed vegetation, shoreline grasses, and algal growth.

#### Site: 6

**Comments:** Site looks good small patches of shoreline grasses present

08/19/2020

Site: 7

Comments: Site looks good

Pond is clear of submersed vegetation, shoreline grasses, and algal growth.

#### Site: 8

Comments: Site looks good

Pond is clear of submersed vegetation, shoreline grasses, and algal growth.

#### Site: 9

#### Comments: Site looks good

Pond is clear of submersed vegetation, shoreline grasses, and algal growth.

#### Site: 10

#### Comments: Site looks good

Pond is clear of submersed vegetation, shoreline grasses, and algal growth.

08/19/2020

Site: 11

**Comments:** Site looks good Pond is clear of submersed vegetation, shoreline grasses, and algal growth.

Site: 12

**Comments:** Site looks good Pond is clear of submersed vegetation and algal growth.

Aquatic Systems, Inc.

08/19/2020

**Site:** 13

**Comments:** Site looks good Pond is clear of submersed vegetation, shoreline grasses, and algal growth.

Site: 14

**Comments:** Site looks good Pond is clear of submersed vegetation, shoreline grasses, and algal growth.

Aquatic Systems, Inc.

08/19/2020

**Site:** 15

**Comments:** Site looks good Pond is clear of submersed vegetation, shoreline grasses, and algal growth.

Site: 16

Comments: Site looks good

Pond is clear of submersed vegetation, shoreline grasses, and algal growth.

Aquatic Systems, Inc.

08/19/2020

Site: 17

**Comments:** Site looks good Pond is clear of submersed vegetation, shoreline grasses, and algal growth.

**Site:** 18

Comments: Site looks good

08/19/2020

**Site:** 19

**Comments:** Normal growth observed Some shoreline grasses present.

Site: 20

Comments: Site looks good

Pond is clear of submersed vegetation and algae.

08/19/2020

Site: 21

**Comments:** Site looks good Pond is clear of shoreline grasses and algal growth.

Site:

Comments:

Aquatic Systems, Inc.

| EXHIBIT 2 |
|-----------|
|           |
|           |

| 1                         | 1 MINUTES OF MEETING                                                                                                                                                             |                                 |  |  |  |  |  |  |  |  |  |  |
|---------------------------|----------------------------------------------------------------------------------------------------------------------------------------------------------------------------------|---------------------------------|--|--|--|--|--|--|--|--|--|--|
| 2                         | 2 AVALON GROVES                                                                                                                                                                  |                                 |  |  |  |  |  |  |  |  |  |  |
| 3                         | 3 COMMUNITY DEVELOPMENT DISTRIC                                                                                                                                                  | COMMUNITY DEVELOPMENT DISTRICT  |  |  |  |  |  |  |  |  |  |  |
| 4<br>5                    | The Regular Meeting of the Board of Supervisors of the Avalon Groves Community Development District was held on Thursday, July 23, 2020 at 11:30 a.m., via Zoom Conference Call. |                                 |  |  |  |  |  |  |  |  |  |  |
| 6                         | 6 FIRST ORDER OF BUSINESS – Roll Call                                                                                                                                            |                                 |  |  |  |  |  |  |  |  |  |  |
| 7                         | 7 Ms. Thibault called the meeting to order and conducted roll call.                                                                                                              |                                 |  |  |  |  |  |  |  |  |  |  |
| 8                         | 8 Present and constituting a quorum were:                                                                                                                                        |                                 |  |  |  |  |  |  |  |  |  |  |
| 9<br>10<br>11<br>12<br>13 | Greg Meath Board Supervisor, Vice Chai Brad Walker Board Supervisor, Assistant Don Seifel Board Supervisor, Assistant                                                            | rman<br>Secretary<br>Secretary  |  |  |  |  |  |  |  |  |  |  |
| 14                        | 4 Also present were:                                                                                                                                                             |                                 |  |  |  |  |  |  |  |  |  |  |
| 15<br>16<br>17            | Logan Muether Manager Associate, DPFG M                                                                                                                                          | Management & Consulting         |  |  |  |  |  |  |  |  |  |  |
| 18<br>19                  |                                                                                                                                                                                  | 23, 2020 Avalon Groves CDD      |  |  |  |  |  |  |  |  |  |  |
| 20                        | 20 SECOND ORDER OF BUSINESS – Audience Comments                                                                                                                                  |                                 |  |  |  |  |  |  |  |  |  |  |
| 21                        | There being none, the next item followed.                                                                                                                                        |                                 |  |  |  |  |  |  |  |  |  |  |
| 22                        | 22 THIRD ORDER OF BUSINESS – Administrative Matters                                                                                                                              |                                 |  |  |  |  |  |  |  |  |  |  |
| 23                        | A. Exhibit 1: Solitude Lake Management – Waterway Inspection                                                                                                                     |                                 |  |  |  |  |  |  |  |  |  |  |
| 24<br>25                  | 11                                                                                                                                                                               | Board of Supervisors Regular    |  |  |  |  |  |  |  |  |  |  |
| 26<br>27<br>28            | the Minutes of the Board of Supervisors Regular Meeting held on June 25                                                                                                          |                                 |  |  |  |  |  |  |  |  |  |  |
| 29                        | C. Exhibit 3: Consideration for Acceptance – The June 2020 Unaudite                                                                                                              | d Financial Report              |  |  |  |  |  |  |  |  |  |  |
| 30<br>31                  | , 1                                                                                                                                                                              | counsel to contact the District |  |  |  |  |  |  |  |  |  |  |
| 32<br>33                  |                                                                                                                                                                                  | *                               |  |  |  |  |  |  |  |  |  |  |
| 34                        | D. Exhibit 4: Presentation of the June Field Operations Report                                                                                                                   |                                 |  |  |  |  |  |  |  |  |  |  |
| 35                        | 55 FOURTH ORDER OF BUSINESS – Business Items                                                                                                                                     |                                 |  |  |  |  |  |  |  |  |  |  |
| 36                        | A. Exhibit 5: Presentation & Acceptance of the FY 2019 Audited Ann                                                                                                               | ual Financial Report            |  |  |  |  |  |  |  |  |  |  |