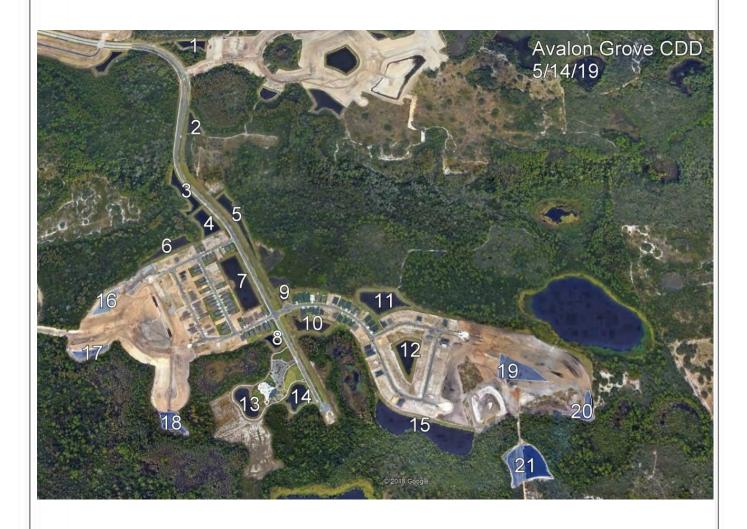

|  | EXHIBIT 1 |
|--|-----------|
|  |           |
|  |           |

Reason for Inspection: Routine Scheduled

**Inspection Date:** 08/19/2020

Site: 1

Comments: Site looks good

Pond is clear of submersed vegetation, shoreline grasses, and algal growth.

Site: 2

Comments: Site looks good

Pond is clear of submersed vegetation, shoreline grasses, and algal growth.

Aquatic Systems, Inc.

08/19/2020

#### Site: 3

Comments: Site looks good

Pond is clear of submersed vegetation, shoreline grasses, and algal growth.

#### Site: 4

Comments: Site looks good

Pond is clear of submersed vegetation, shoreline grasses, and algal growth.

Aquatic Systems, Inc.

08/19/2020

Site: 5

Comments: Site looks good

Pond is clear of submersed vegetation, shoreline grasses, and algal growth.

#### Site: 6

**Comments:** Site looks good small patches of shoreline grasses present

08/19/2020

Site: 7

Comments: Site looks good

Pond is clear of submersed vegetation, shoreline grasses, and algal growth.

#### Site: 8

Comments: Site looks good

Pond is clear of submersed vegetation, shoreline grasses, and algal growth.

#### Site: 9

#### Comments: Site looks good

Pond is clear of submersed vegetation, shoreline grasses, and algal growth.

#### Site: 10

#### Comments: Site looks good

Pond is clear of submersed vegetation, shoreline grasses, and algal growth.

08/19/2020

Site: 11

**Comments:** Site looks good Pond is clear of submersed vegetation, shoreline grasses, and algal growth.

Site: 12

**Comments:** Site looks good Pond is clear of submersed vegetation and algal growth.

Aquatic Systems, Inc.

08/19/2020

**Site:** 13

**Comments:** Site looks good Pond is clear of submersed vegetation, shoreline grasses, and algal growth.

Site: 14

**Comments:** Site looks good Pond is clear of submersed vegetation, shoreline grasses, and algal growth.

Aquatic Systems, Inc.

08/19/2020

**Site:** 15

**Comments:** Site looks good Pond is clear of submersed vegetation, shoreline grasses, and algal growth.

Site: 16

Comments: Site looks good

Pond is clear of submersed vegetation, shoreline grasses, and algal growth.

Aquatic Systems, Inc.

08/19/2020

Site: 17

**Comments:** Site looks good Pond is clear of submersed vegetation, shoreline grasses, and algal growth.

**Site:** 18

Comments: Site looks good

08/19/2020

**Site:** 19

**Comments:** Normal growth observed Some shoreline grasses present.

Site: 20

Comments: Site looks good

Pond is clear of submersed vegetation and algae.

08/19/2020

Site: 21

**Comments:** Site looks good Pond is clear of shoreline grasses and algal growth.

Site:

Comments:

Aquatic Systems, Inc.

| EXHIBIT 2 |
|-----------|
|           |
|           |

| 1                         | 1 MINUTES OF MEETING                                                                                                                                                             |                                 |  |  |  |  |  |  |  |  |  |  |
|---------------------------|----------------------------------------------------------------------------------------------------------------------------------------------------------------------------------|---------------------------------|--|--|--|--|--|--|--|--|--|--|
| 2                         | 2 AVALON GROVES                                                                                                                                                                  |                                 |  |  |  |  |  |  |  |  |  |  |
| 3                         | 3 COMMUNITY DEVELOPMENT DISTRIC                                                                                                                                                  | COMMUNITY DEVELOPMENT DISTRICT  |  |  |  |  |  |  |  |  |  |  |
| 4<br>5                    | The Regular Meeting of the Board of Supervisors of the Avalon Groves Community Development District was held on Thursday, July 23, 2020 at 11:30 a.m., via Zoom Conference Call. |                                 |  |  |  |  |  |  |  |  |  |  |
| 6                         | 6 FIRST ORDER OF BUSINESS – Roll Call                                                                                                                                            |                                 |  |  |  |  |  |  |  |  |  |  |
| 7                         | 7 Ms. Thibault called the meeting to order and conducted roll call.                                                                                                              |                                 |  |  |  |  |  |  |  |  |  |  |
| 8                         | 8 Present and constituting a quorum were:                                                                                                                                        |                                 |  |  |  |  |  |  |  |  |  |  |
| 9<br>10<br>11<br>12<br>13 | Greg Meath Board Supervisor, Vice Chai Brad Walker Board Supervisor, Assistant Don Seifel Board Supervisor, Assistant                                                            | rman<br>Secretary<br>Secretary  |  |  |  |  |  |  |  |  |  |  |
| 14                        | 4 Also present were:                                                                                                                                                             |                                 |  |  |  |  |  |  |  |  |  |  |
| 15<br>16<br>17            | Logan Muether Manager Associate, DPFG M                                                                                                                                          | Management & Consulting         |  |  |  |  |  |  |  |  |  |  |
| 18<br>19                  |                                                                                                                                                                                  | 23, 2020 Avalon Groves CDD      |  |  |  |  |  |  |  |  |  |  |
| 20                        | 20 SECOND ORDER OF BUSINESS – Audience Comments                                                                                                                                  |                                 |  |  |  |  |  |  |  |  |  |  |
| 21                        | There being none, the next item followed.                                                                                                                                        |                                 |  |  |  |  |  |  |  |  |  |  |
| 22                        | 22 THIRD ORDER OF BUSINESS – Administrative Matters                                                                                                                              |                                 |  |  |  |  |  |  |  |  |  |  |
| 23                        | A. Exhibit 1: Solitude Lake Management – Waterway Inspection                                                                                                                     |                                 |  |  |  |  |  |  |  |  |  |  |
| 24<br>25                  | 11                                                                                                                                                                               | Board of Supervisors Regular    |  |  |  |  |  |  |  |  |  |  |
| 26<br>27<br>28            | the Minutes of the Board of Supervisors Regular Meeting held on June 25                                                                                                          |                                 |  |  |  |  |  |  |  |  |  |  |
| 29                        | C. Exhibit 3: Consideration for Acceptance – The June 2020 Unaudite                                                                                                              | d Financial Report              |  |  |  |  |  |  |  |  |  |  |
| 30<br>31                  | , 1                                                                                                                                                                              | counsel to contact the District |  |  |  |  |  |  |  |  |  |  |
| 32<br>33                  |                                                                                                                                                                                  | *                               |  |  |  |  |  |  |  |  |  |  |
| 34                        | D. Exhibit 4: Presentation of the June Field Operations Report                                                                                                                   |                                 |  |  |  |  |  |  |  |  |  |  |
| 35                        | 55 FOURTH ORDER OF BUSINESS – Business Items                                                                                                                                     |                                 |  |  |  |  |  |  |  |  |  |  |
| 36                        | A. Exhibit 5: Presentation & Acceptance of the FY 2019 Audited Ann                                                                                                               | ual Financial Report            |  |  |  |  |  |  |  |  |  |  |