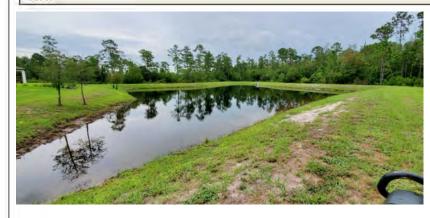

|  | EXHIBIT 1 |
|--|-----------|
|  |           |
|  |           |

Reason for Inspection: Routine Scheduled

**Inspection Date:** 08/19/2020

Site: 1

Comments: Site looks good

Pond is clear of submersed vegetation, shoreline grasses, and algal growth.

Site: 2

Comments: Site looks good

Pond is clear of submersed vegetation, shoreline grasses, and algal growth.