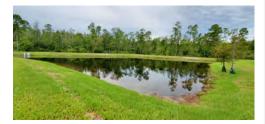

#### Site: 6

**Comments:** Site looks good small patches of shoreline grasses present

08/19/2020

Site: 7

Comments: Site looks good

Pond is clear of submersed vegetation, shoreline grasses, and algal growth.