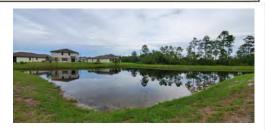

#### Site: 3

Comments: Site looks good

Pond is clear of submersed vegetation, shoreline grasses, and algal growth.

#### Site: 4

Comments: Site looks good

Pond is clear of submersed vegetation, shoreline grasses, and algal growth.

Aquatic Systems, Inc.

08/19/2020

Site: 5

Comments: Site looks good

Pond is clear of submersed vegetation, shoreline grasses, and algal growth.