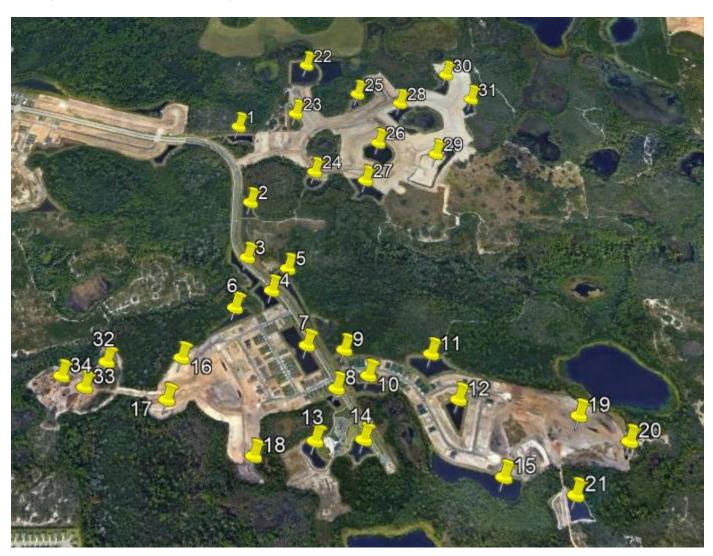

|  | EXHIBIT 1 |
|--|-----------|
|  |           |
|  |           |

Reason for Inspection: Routine Scheduled

**Inspection Date:** 08/19/2020

Site: 1

Comments: Site looks good

Pond is clear of submersed vegetation, shoreline grasses, and algal growth.

Site: 2

Comments: Site looks good

Pond is clear of submersed vegetation, shoreline grasses, and algal growth.

#### Site: 3

Comments: Site looks good

Pond is clear of submersed vegetation, shoreline grasses, and algal growth.

#### Site: 4

Comments: Site looks good

Pond is clear of submersed vegetation, shoreline grasses, and algal growth.

Aquatic Systems, Inc.

08/19/2020

Site: 5

Comments: Site looks good

Pond is clear of submersed vegetation, shoreline grasses, and algal growth.

#### Site: 6

**Comments:** Site looks good small patches of shoreline grasses present

08/19/2020

Site: 7

Comments: Site looks good

Pond is clear of submersed vegetation, shoreline grasses, and algal growth.

#### Site: 8

Comments: Site looks good

Pond is clear of submersed vegetation, shoreline grasses, and algal growth.

#### Site: 9

#### Comments: Site looks good

Pond is clear of submersed vegetation, shoreline grasses, and algal growth.

#### Site: 10

#### Comments: Site looks good

Pond is clear of submersed vegetation, shoreline grasses, and algal growth.

08/19/2020

Site: 11

**Comments:** Site looks good Pond is clear of submersed vegetation, shoreline grasses, and algal growth.

Site: 12

**Comments:** Site looks good Pond is clear of submersed vegetation and algal growth.

Aquatic Systems, Inc.

08/19/2020

**Site:** 13

**Comments:** Site looks good Pond is clear of submersed vegetation, shoreline grasses, and algal growth.

Site: 14

**Comments:** Site looks good Pond is clear of submersed vegetation, shoreline grasses, and algal growth.

Aquatic Systems, Inc.

08/19/2020

**Site:** 15

**Comments:** Site looks good Pond is clear of submersed vegetation, shoreline grasses, and algal growth.

Site: 16

Comments: Site looks good

Pond is clear of submersed vegetation, shoreline grasses, and algal growth.

Aquatic Systems, Inc.

08/19/2020

Site: 17

**Comments:** Site looks good Pond is clear of submersed vegetation, shoreline grasses, and algal growth.

**Site:** 18

Comments: Site looks good

08/19/2020

**Site:** 19

**Comments:** Normal growth observed Some shoreline grasses present.

Site: 20

Comments: Site looks good

Pond is clear of submersed vegetation and algae.

08/19/2020

Site: 21

**Comments:** Site looks good Pond is clear of shoreline grasses and algal growth.

Site:

Comments:

Aquatic Systems, Inc.

| EXHIBIT 2 |
|-----------|
|           |
|           |

| 1                         | 1 MINUTES OF MEETING                                                                                                                                                             |                                 |  |  |  |  |  |  |  |  |  |  |
|---------------------------|----------------------------------------------------------------------------------------------------------------------------------------------------------------------------------|---------------------------------|--|--|--|--|--|--|--|--|--|--|
| 2                         | 2 AVALON GROVES                                                                                                                                                                  |                                 |  |  |  |  |  |  |  |  |  |  |
| 3                         | 3 COMMUNITY DEVELOPMENT DISTRIC                                                                                                                                                  | COMMUNITY DEVELOPMENT DISTRICT  |  |  |  |  |  |  |  |  |  |  |
| 4<br>5                    | The Regular Meeting of the Board of Supervisors of the Avalon Groves Community Development District was held on Thursday, July 23, 2020 at 11:30 a.m., via Zoom Conference Call. |                                 |  |  |  |  |  |  |  |  |  |  |
| 6                         | 6 FIRST ORDER OF BUSINESS – Roll Call                                                                                                                                            |                                 |  |  |  |  |  |  |  |  |  |  |
| 7                         | 7 Ms. Thibault called the meeting to order and conducted roll call.                                                                                                              |                                 |  |  |  |  |  |  |  |  |  |  |
| 8                         | 8 Present and constituting a quorum were:                                                                                                                                        |                                 |  |  |  |  |  |  |  |  |  |  |
| 9<br>10<br>11<br>12<br>13 | Greg Meath Board Supervisor, Vice Chai Brad Walker Board Supervisor, Assistant Don Seifel Board Supervisor, Assistant                                                            | rman<br>Secretary<br>Secretary  |  |  |  |  |  |  |  |  |  |  |
| 14                        | 4 Also present were:                                                                                                                                                             |                                 |  |  |  |  |  |  |  |  |  |  |
| 15<br>16<br>17            | Logan Muether Manager Associate, DPFG M                                                                                                                                          | Management & Consulting         |  |  |  |  |  |  |  |  |  |  |
| 18<br>19                  |                                                                                                                                                                                  | 23, 2020 Avalon Groves CDD      |  |  |  |  |  |  |  |  |  |  |
| 20                        | 20 SECOND ORDER OF BUSINESS – Audience Comments                                                                                                                                  |                                 |  |  |  |  |  |  |  |  |  |  |
| 21                        | There being none, the next item followed.                                                                                                                                        |                                 |  |  |  |  |  |  |  |  |  |  |
| 22                        | 22 THIRD ORDER OF BUSINESS – Administrative Matters                                                                                                                              |                                 |  |  |  |  |  |  |  |  |  |  |
| 23                        | A. Exhibit 1: Solitude Lake Management – Waterway Inspection                                                                                                                     |                                 |  |  |  |  |  |  |  |  |  |  |
| 24<br>25                  | 11                                                                                                                                                                               | Board of Supervisors Regular    |  |  |  |  |  |  |  |  |  |  |
| 26<br>27<br>28            | the Minutes of the Board of Supervisors Regular Meeting held on June 25                                                                                                          |                                 |  |  |  |  |  |  |  |  |  |  |
| 29                        | C. Exhibit 3: Consideration for Acceptance – The June 2020 Unaudite                                                                                                              | d Financial Report              |  |  |  |  |  |  |  |  |  |  |
| 30<br>31                  | , 1                                                                                                                                                                              | counsel to contact the District |  |  |  |  |  |  |  |  |  |  |
| 32<br>33                  |                                                                                                                                                                                  | *                               |  |  |  |  |  |  |  |  |  |  |
| 34                        | D. Exhibit 4: Presentation of the June Field Operations Report                                                                                                                   |                                 |  |  |  |  |  |  |  |  |  |  |
| 35                        | 55 FOURTH ORDER OF BUSINESS – Business Items                                                                                                                                     |                                 |  |  |  |  |  |  |  |  |  |  |
| 36                        | A. Exhibit 5: Presentation & Acceptance of the FY 2019 Audited Ann                                                                                                               | ual Financial Report            |  |  |  |  |  |  |  |  |  |  |