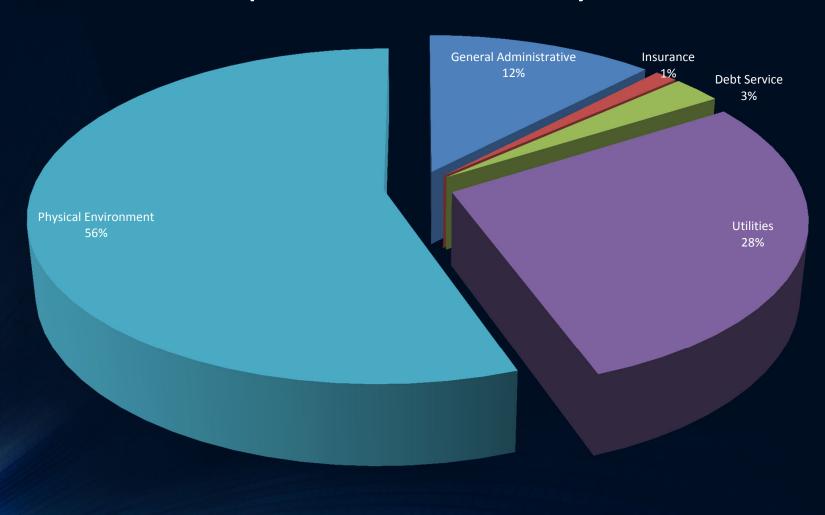

#### Avalon Groves Community Development District Statement of Revenue, Expenditures And Change In Fund Balance

|                                              | AD | Y2020<br>OPTED<br>DGET | BUDGET<br>YEAR-TO-DATE |    | CTUAL<br>R-TO-DATE | FAV | ARIANCE<br>/ORABLE<br>AVORABLE) |
|----------------------------------------------|----|------------------------|------------------------|----|--------------------|-----|---------------------------------|
| REVENUES                                     |    |                        |                        |    |                    |     |                                 |
| SPECIAL ASSESSMENTS (LANDOWNER OFF-ROLL)     | \$ | 515,807                | 429,839                | \$ | 315,324            | \$  | (114,515)                       |
| MISC. REVENUE                                | -  | -                      |                        |    | 549                |     | 549                             |
| TOTAL REVENUES                               |    | 515,807                | 429,839                |    | 315,873            |     | (113,967)                       |
| EXPENDITURES                                 |    |                        |                        |    |                    |     |                                 |
| GENERAL ADMINISTRATIVE                       |    |                        |                        |    |                    |     |                                 |
| DISTRICT MANAGEMENT SERVICES                 |    | 32,000                 | 26,667                 |    | 20,000             |     | 6,667                           |
| BANK FEES                                    |    | 150                    | 125                    |    | -                  |     | 125                             |
| AUDITING                                     |    | 2,750                  | 2,750                  |    | 2,750              |     | -                               |
| REGULATORY & PERMIT FEES                     |    | 175                    | 175                    |    | 175                |     | -                               |
| LEGAL ADVERTISEMENTS                         |    | 4,000                  | 3,333                  |    | 2,250              |     | 1,083                           |
| ENGINEERING SERVICES                         |    | 12,000                 | 10,000                 |    | -                  |     | 10,000                          |
| LEGAL SERVICES                               |    | 25,000                 | 20,833                 |    | 5,882              |     | 14,951                          |
| TECHNOLOGY & WEBSITE ADMIN.                  |    | 2,265                  | 2,509                  |    | 2,509              |     | 0                               |
| MISCELLANEOUS (appraisal, etc.)              |    | 500                    | 417                    |    | 50                 |     | 367                             |
| TOTAL GENERAL ADMINISTRATIVE                 |    | 78,840                 | 66,809                 |    | 33,616             |     | 33,193                          |
| INSURANCE                                    |    |                        |                        |    |                    |     |                                 |
| INSURANCE                                    |    | 5,500                  | 5,500                  |    | 7,125              |     | (1,625)                         |
| TOTAL INSURANCE                              | -  | 5,500                  | 5,500                  |    | 7,125              |     | (1,625)                         |
| TOTAL MODERATED                              |    | 2,500                  | 3,500                  | -  | 7,123              | -   | (1,023)                         |
| DEBT SERVICE ADMIN.                          |    |                        |                        |    |                    |     |                                 |
| DISCLOSURE REPORT                            |    | 5,000                  | 5,000                  |    | 5,000              |     | -                               |
| ARBITRAGE REBATE                             |    | 1,500                  | 1,500                  |    | 650                |     | 850                             |
| TRUSTEE FEES                                 |    | 10,500                 | 8,950                  |    | 8,950              |     | -                               |
| TOTAL DEBT ADMINISTRATION                    |    | 17,000                 | 15,450                 |    | 14,600             |     | 850                             |
| UTILITIES                                    |    |                        |                        |    |                    |     |                                 |
| UTILITIES-ELECTRICITY                        |    | 2,500                  | 2,394                  |    | 2,394              |     | _                               |
| STREETLIGHTS                                 |    | 150,000                | 125,000                |    | 87,500             |     | 37,500                          |
| UTILITY CONTINGENCY                          |    | 15,000                 | 12,500                 |    | 13,444             |     | (944)                           |
| TOTAL UTILITIES                              |    | 167,500                | 139,894                |    | 103,338            |     | 36,556                          |
|                                              |    |                        |                        |    |                    |     |                                 |
| PHYSICAL ENVIRONMENT LAKE & POND MAINTENANCE |    | 25,600                 | 21,333                 |    | 12,850             |     | 8,483                           |
| LANDSCAPE MAINTENANCE                        |    | 169,567                | 141,306                |    | 157,025            |     | (15,719)                        |
| LANDSCAPE MAINTENANCE LANDSCAPE - MISC.      |    | 15,000                 | 15,000                 |    | 32,846             |     | (17,846)                        |
| WETLAND MITIGATION & MAINTENANCE             |    |                        |                        |    |                    |     |                                 |
|                                              |    | 20,800                 | 20,800<br>5,000        |    | 28,200<br>500      |     | (7,400)<br>4,500                |
| FIELD MANAGEMENT FIELD CONTINGENCY           |    | 6,000<br>5,000         |                        |    | 695                |     | 3,472                           |
| HARDSCAPE REPAIRS & MAINT.                   |    | 5,000                  | 4,167                  |    |                    |     | ,                               |
|                                              |    | 5,000                  | 4,167                  |    | 1,339              |     | 2,828                           |
| BUILDOUT CONTINGENCY                         |    | 246.067                | - 211 552              |    | 222.455            |     | (21 (02)                        |
| TOTAL PHYSICAL ENVIRONMENT EXPENDITURES      | -  | 246,967                | 211,773                | -  | 233,455            |     | (21,682)                        |
|                                              |    |                        |                        |    |                    |     |                                 |
| TOTAL EXPENDITURES                           |    | 515,807                | 439,426                |    | 392,134            |     | 47,292                          |
| EXCESS OF REVENUE OVER (UNDER) EXPENDITURES  |    | -                      | (9,586)                |    | (76,261)           |     | (66,674)                        |
| FUND BALANCE - BEGINNING                     |    | -                      | -                      |    | 124,486            |     | -                               |
| FUND BALANCE - ENDING                        | \$ | -                      | \$ (9,586)             | \$ | 48,225             | \$  | (66,674)                        |