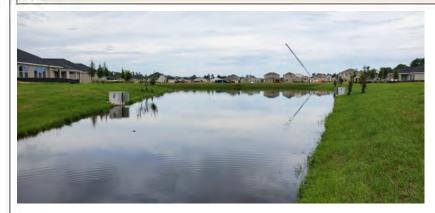

**Site:** 18

Comments: Site looks good

08/19/2020

**Site:** 19

**Comments:** Normal growth observed Some shoreline grasses present.

Site: 20

Comments: Site looks good

Pond is clear of submersed vegetation and algae.